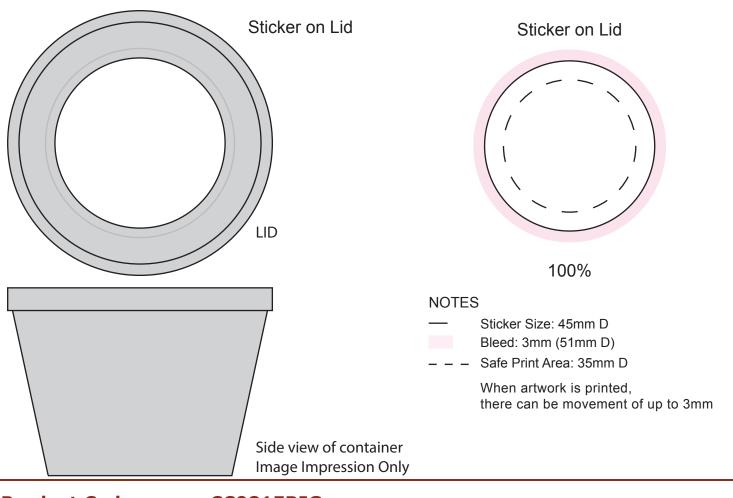

## ART APPROVAL

All colours used in this document are indicative only and they may vary across a variety of printing techniques and confectionery

| Product Code  | : CC081EBIG                                  |
|---------------|----------------------------------------------|
| Description   | : Plastic Tub filled with 100g Mixed Lollies |
| Order#        | :                                            |
| Company Name  | :                                            |
| Contact       | :                                            |
| Sticker Size  | : 45mm D (on Lid)                            |
| Print Colour  | : Digital Print                              |
| Quantity      | :                                            |
| Delivery Date | :                                            |
|               |                                              |